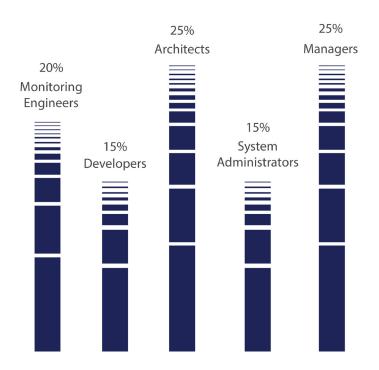

### AUDIENCE STRUCTURE

Benefit from the diverse audience of monitoring experts, industry leaders, and community contributors.

In short: A wild bunch of Open Source addicts!